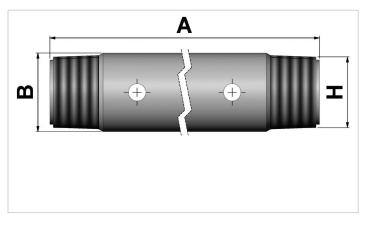

## Technical drawing dimensions dimension A mm 750 dimension B mm 61 dimension H threadsize 2" NPT