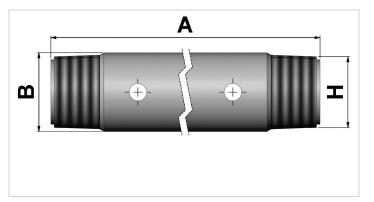

| Technical drawing dimensions |            |           |
|------------------------------|------------|-----------|
| dimension A                  | in         | 29.5      |
| dimension B                  | in         | 1.8       |
| dimension H                  | threadsize | 11/4" NPT |