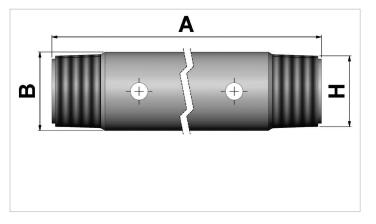

## Technical drawing dimensions

|  | dimension A | mm         | 750       |
|--|-------------|------------|-----------|
|  | dimension B | mm         | 45        |
|  | dimension H | threadsize | 11/4" NPT |