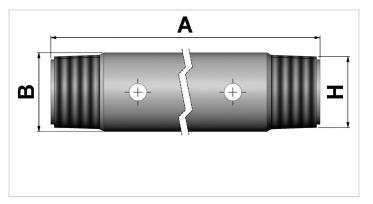

| Technical drawing dimensions |            |           |
|------------------------------|------------|-----------|
| dimension A                  | in         | 19.7      |
| dimension B                  | in         | 1.8       |
| dimension H                  | threadsize | 11/4" NPT |