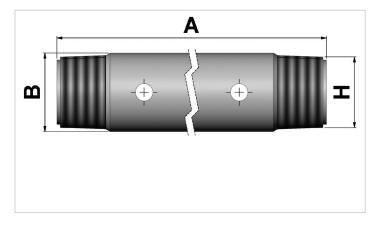

## Technical drawing dimensionsdimension Amm250dimension Bmm45dimension Hthreadsize1¼" NPT