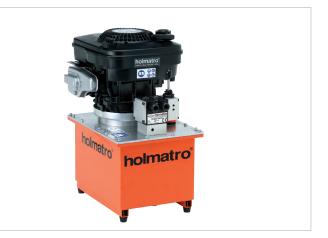

## **Technical specification sheet**

## 18 W 50 P Vari Pump

| Specifications                |     |                            |
|-------------------------------|-----|----------------------------|
| article number                |     | 101.002.114                |
| model                         |     | 18 W 50 P                  |
| max. working pressure         | psi | 10443                      |
| short description             |     | Vari Pump                  |
| capacity oil tank (effective) | OZ  | 1690.7                     |
| number of outputs             |     | 1                          |
| number of stages              |     | 2                          |
| first stage output / min.     | OZ  | 192.7                      |
| second stage output / min.    | OZ  | 6.8                        |
| first stage pressure range    | psi | 0 - 29008                  |
| second stage pressure range   | psi | 2901 - 10443               |
| operator type                 |     | petrol engine              |
| engine                        |     | 4-stroke - 4.2 HP - 3.1 kW |
| weight, ready for use         | lb  | 209.4                      |
| dimensions (LxWxH)            | in  | 19.7 x 15.7 x 28.2         |