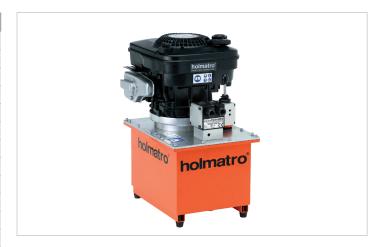

## 18 W 50 P | Vari Pump

| Specifications                |         |                               |
|-------------------------------|---------|-------------------------------|
| article number                |         | 101.002.025                   |
| model                         |         | 18 W 50 P                     |
| max. working pressure         | bar/Mpa | 720 / 72                      |
| short description             |         | Vari Pump                     |
| capacity oil tank (effective) | CC      | 50000                         |
| number of outputs             |         | 1                             |
| number of stages              |         | 2                             |
| first stage output / min.     | CC      | 5700                          |
| second stage output / min.    | CC      | 2000                          |
| first stage pressure range    | bar/Mpa | 0 - 2000 / 0 - 200            |
| second stage pressure range   | bar/Mpa | 200 - 720 / 20 - 72           |
| operator type                 |         | petrol engine                 |
| engine                        |         | 4-stroke - 4.2 HP - 3.1<br>kW |
| weight, ready for use         | kg      | 95.0                          |
| dimensions (LxWxH)            | mm      | 500 x 400 x 716               |