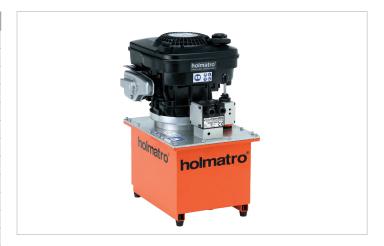

## 18 W 50 P | Vari Pump

| Specifications                |         |                               |
|-------------------------------|---------|-------------------------------|
| article number                |         | 101.002.114                   |
| model                         |         | 18 W 50 P                     |
| max. working pressure         | bar/Mpa | 720 / 72                      |
| short description             |         | Vari Pump                     |
| capacity oil tank (effective) | CC      | 50000                         |
| number of outputs             |         | 1                             |
| number of stages              |         | 2                             |
| first stage output / min.     | CC      | 5700                          |
| second stage output / min.    | CC      | 200                           |
| first stage pressure range    | bar/Mpa | 0 - 2000 / 0 - 200            |
| second stage pressure range   | bar/Mpa | 200 - 720 / 20 - 72           |
| operator type                 |         | petrol engine                 |
| engine                        |         | 4-stroke - 4.2 HP - 3.1<br>kW |
| weight, ready for use         | kg      | 95.0                          |
| dimensions (LxWxH)            | mm      | 500 x 400 x 716               |