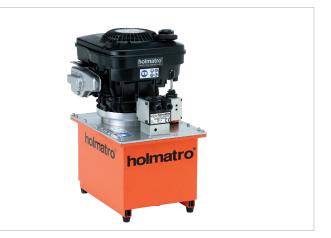

## 18 W 50 P NA Vari Pump

| Specifications                |     |                            |
|-------------------------------|-----|----------------------------|
| article number                |     | 101.002.028                |
| model                         |     | 18 W 50 P NA               |
| max. working pressure         | psi | 10443                      |
| short description             |     | Vari Pump                  |
| capacity oil tank (effective) | OZ  | 1690.7                     |
| number of outputs             |     | 1                          |
| number of stages              |     | 2                          |
| first stage output / min.     | OZ  | 192.7                      |
| second stage output / min.    | OZ  | 6.8                        |
| first stage pressure range    | psi | 0 - 29008                  |
| second stage pressure range   | psi | 2901 - 10443               |
| operator type                 |     | petrol engine              |
| engine                        |     | 4-stroke - 4.2 HP - 3.1 kW |
| weight, ready for use         | lb  | 209.4                      |
| dimensions (LxWxH)            | in  | 21.8 x 15.7 x 27.5         |