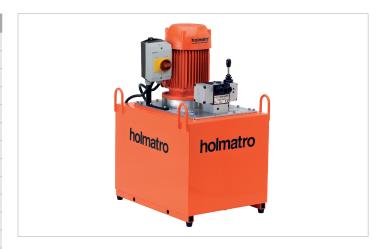

## **18 W 50 E** | Vari Pump

| Specifications                |         |                                    |
|-------------------------------|---------|------------------------------------|
| article number                |         | 100.152.068                        |
| model                         |         | 18 W 50 E                          |
| max. working pressure         | bar/Mpa | 720 / 72                           |
| short description             |         | Vari Pump                          |
| capacity oil tank (effective) | CC      | 50000                              |
| number of outputs             |         | 1                                  |
| number of stages              |         | 2                                  |
| first stage output / min.     | CC      | 5000                               |
| second stage output / min.    | CC      | 1800                               |
| first stage pressure range    | bar/Mpa | 0 - 200 / 0 - 20                   |
| second stage pressure range   | bar/Mpa | 200 - 720 / 20 - 72                |
| operator type                 |         | electric motor                     |
| engine                        |         | 400 VAC - 2.2 kW - 50<br>Hz - 3 Ph |
| speed                         | rpm     | 2850                               |
| weight, ready for use         | kg      | 96.0                               |
| dimensions (LxWxH)            | mm      | 500 x 380 x 676                    |