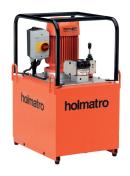

## **18 W 50 E** | Vari Pump

| Specifications                |         |                                    |
|-------------------------------|---------|------------------------------------|
| article number                |         | 100.152.068                        |
| model                         |         | 18 W 50 E                          |
| max. working pressure         | bar/Mpa | 720 / 72                           |
| short description             |         | Vari Pump                          |
| capacity oil tank (effective) | CC      | 50000                              |
| number of outputs             |         | 1                                  |
| number of stages              |         | 2                                  |
| first stage output / min.     | CC      | 5000                               |
| second stage output / min.    | CC      | 1800                               |
| first stage pressure range    | bar/Mpa | 0 - 200 / 0 - 20                   |
| second stage pressure range   | bar/Mpa | 200 - 720 / 20 - 72                |
| operator type                 |         | electric motor                     |
| engine                        |         | 400 VAC - 2.2 kW - 50<br>Hz - 3 Ph |
| speed                         | rpm     | 2850                               |
| weight, ready for use         | kg      | 96.0                               |
| dimensions (LxWxH)            | mm      | 500 x 380 x 676                    |