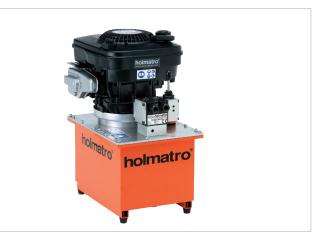

## **Technical specification sheet**

## 18 W 25 P Vari Pump

| Specifications                |     |                            |
|-------------------------------|-----|----------------------------|
| article number                |     | 101.002.119                |
| model                         |     | 18 W 25 P                  |
| max. working pressure         | psi | 10443                      |
| short description             |     | Vari Pump                  |
| capacity oil tank (effective) | OZ  | 845.4                      |
| number of outputs             |     | 1                          |
| number of stages              |     | 2                          |
| first stage output / min.     | OZ  | 192.7                      |
| second stage output / min.    | OZ  | 67.6                       |
| first stage pressure range    | psi | 0 - 2901                   |
| second stage pressure range   | psi | 2901 - 10443               |
| operator type                 |     | petrol engine              |
| engine                        |     | 4-stroke - 4.2 HP - 3.1 kW |
| weight, ready for use         | lb  | 143.3                      |
| dimensions (LxWxH)            | in  | 19.7 x 15.7 x 22.5         |