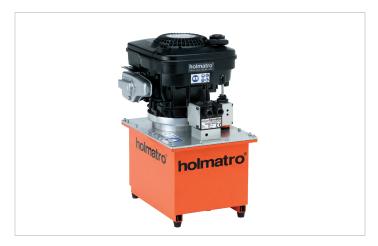

## **Technical specification sheet**

## 18 W 25 P | Vari Pump

| Specifications                |     |                            |
|-------------------------------|-----|----------------------------|
| article number                |     | 101.002.023                |
| model                         |     | 18 W 25 P                  |
| max. working pressure         | psi | 10443                      |
| short description             |     | Vari Pump                  |
| capacity oil tank (effective) | OZ  | 845.4                      |
| number of outputs             |     | 1                          |
| number of stages              |     | 2                          |
| first stage output / min.     | OZ  | 192.7                      |
| second stage output / min.    | OZ  | 67.6                       |
| first stage pressure range    | psi | 0 - 2901                   |
| second stage pressure range   | psi | 2901 - 10443               |
| operator type                 |     | petrol engine              |
| engine                        |     | 4-stroke - 4.2 HP - 3.1 kW |
| weight, ready for use         | lb  | 143.3                      |
| dimensions (LxWxH)            | in  | 19.7 x 15.7 x 22.5         |