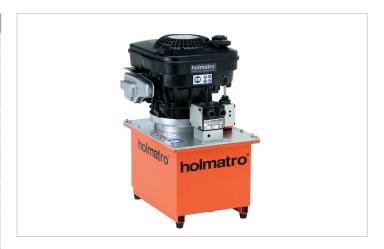

## 18 W 25 P | Vari Pump

| Specifications                |         |                               |
|-------------------------------|---------|-------------------------------|
| article number                |         | 101.002.119                   |
| model                         |         | 18 W 25 P                     |
| max. working pressure         | bar/Mpa | 720 / 72                      |
| short description             |         | Vari Pump                     |
| capacity oil tank (effective) | CC      | 25000                         |
| number of outputs             |         | 1                             |
| number of stages              |         | 2                             |
| first stage output / min.     | CC      | 5700                          |
| second stage output / min.    | CC      | 2000                          |
| first stage pressure range    | bar/Mpa | 0 - 200 / 0 - 20              |
| second stage pressure range   | bar/Mpa | 200 - 720 / 20 - 72           |
| operator type                 |         | petrol engine                 |
| engine                        |         | 4-stroke - 4.2 HP - 3.1<br>kW |
| weight, ready for use         | kg      | 65.0                          |
| dimensions (LxWxH)            | mm      | 500 x 400 x 572               |