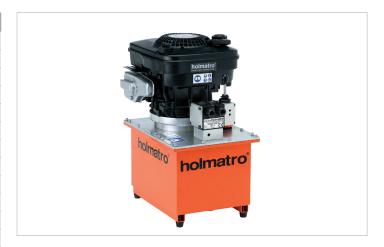

## 18 W 25 P NA | Vari Pump

| Specifications                |         |                               |
|-------------------------------|---------|-------------------------------|
| article number                |         | 101.002.030                   |
| model                         |         | 18 W 25 P NA                  |
| max. working pressure         | bar/Mpa | 720 / 72                      |
| short description             |         | Vari Pump                     |
| capacity oil tank (effective) | CC      | 25000                         |
| number of outputs             |         | 1                             |
| number of stages              |         | 2                             |
| first stage output / min.     | CC      | 5700                          |
| second stage output / min.    | CC      | 2000                          |
| first stage pressure range    | bar/Mpa | 0 - 200 / 0 - 20              |
| second stage pressure range   | bar/Mpa | 200 - 720 / 20 - 72           |
| operator type                 |         | petrol engine                 |
| engine                        |         | 4-stroke - 4.2 HP - 3.1<br>kW |
| weight, ready for use         | kg      | 65.0                          |
| dimensions (LxWxH)            | mm      | 554 x 400 x 564               |