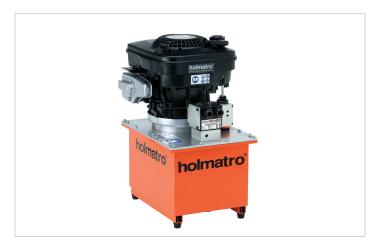

## 18 W 25 P ASIA | Vari Pump

| Specifications                |     |                            |
|-------------------------------|-----|----------------------------|
| article number                |     | 101.002.119                |
| model                         |     | 18 W 25 P ASIA             |
| max. working pressure         | psi | 10443                      |
| short description             |     | Vari Pump                  |
| capacity oil tank (effective) | OZ  | 845.4                      |
| number of outputs             |     | 1                          |
| number of stages              |     | 2                          |
| first stage output / min.     | OZ  | 192.7                      |
| second stage output / min.    | OZ  | 67.6                       |
| first stage pressure range    | psi | 0 - 2901                   |
| second stage pressure range   | psi | 2901 - 10443               |
| operator type                 |     | petrol engine              |
| engine                        |     | 4-stroke - 4.2 HP - 3.1 kW |
| weight, ready for use         | lb  | 143.3                      |
| dimensions (LxWxH)            | in  | 19.7 x 15.7 x 22.5         |