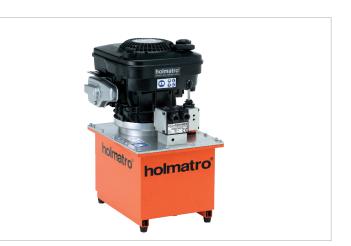

## 18 W 25 P ASIA Vari Pump

| Specifications                |         |                               |
|-------------------------------|---------|-------------------------------|
| article number                |         | 101.002.119                   |
| model                         |         | 18 W 25 P ASIA                |
| max. working pressure         | bar/Mpa | 720 / 72                      |
| short description             |         | Vari Pump                     |
| capacity oil tank (effective) | CC      | 25000                         |
| number of outputs             |         | 1                             |
| number of stages              |         | 2                             |
| first stage output / min.     | CC      | 5700                          |
| second stage output / min.    | CC      | 2000                          |
| first stage pressure range    | bar/Mpa | 0 - 200 / 0 - 20              |
| second stage pressure range   | bar/Mpa | 200 - 720 / 20 - 72           |
| operator type                 |         | petrol engine                 |
| engine                        |         | 4-stroke - 4.2 HP - 3.1<br>kW |
| weight, ready for use         | kg      | 65.0                          |
| dimensions (LxWxH)            | mm      | 500 x 400 x 572               |