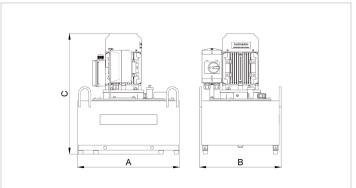

| Technical drawing dimensions |    |      |
|------------------------------|----|------|
| dimension A                  | in | 19.7 |
| dimension B                  | in | 15.7 |
| dimension C                  | in | 23.3 |