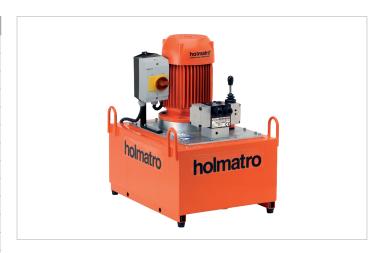

## 18 W 25 F | Vari Pump

| Specifications                |     |                        |
|-------------------------------|-----|------------------------|
| article number                |     | 101.003.030            |
| model                         |     | 18 W 25 F              |
| max. working pressure         | psi | 10443                  |
| short description             |     | Vari Pump              |
| capacity oil tank (effective) | OZ  | 845.4                  |
| number of outputs             |     | 1                      |
| number of stages              |     | 2                      |
| first stage output / min.     | OZ  | 158.9                  |
| second stage output / min.    | OZ  | 57.5                   |
| first stage pressure range    | psi | 0 - 2901               |
| second stage pressure range   | psi | 2901 - 10443           |
| operator type                 |     | electric motor         |
| engine                        |     | 480 VAC - 60 Hz - 3 Ph |
| speed                         | rpm | 3600                   |
| weight, ready for use         | lb  | 211.6                  |
| dimensions (AxBxC)            | in  | 19.7 x 15 x 26.6       |