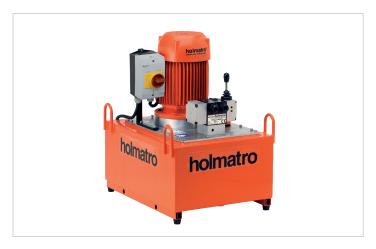

## 18 W 25 F | Vari Pump

| Specifications                |         |                        |
|-------------------------------|---------|------------------------|
| article number                |         | 101.003.030            |
| model                         |         | 18 W 25 F              |
| max. working pressure         | bar/Mpa | 720 / 72               |
| short description             |         | Vari Pump              |
| capacity oil tank (effective) | CC      | 25000                  |
| number of outputs             |         | 1                      |
| number of stages              |         | 2                      |
| first stage output / min.     | CC      | 4700                   |
| second stage output / min.    | CC      | 1700                   |
| first stage pressure range    | bar/Mpa | 0 - 200 / 0 - 20       |
| second stage pressure range   | bar/Mpa | 200 - 720 / 20 - 72    |
| operator type                 |         | electric motor         |
| engine                        |         | 480 VAC - 60 Hz - 3 Ph |
| speed                         | rpm     | 3600                   |
| weight, ready for use         | kg      | 96.0                   |
| dimensions (AxBxC)            | mm      | 500 x 380 x 676        |