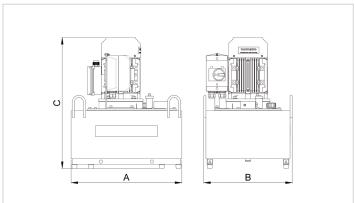

| Technical drawing dimensions |    |     |
|------------------------------|----|-----|
| dimension A                  | mm | 500 |
| dimension B                  | mm | 400 |
| dimension C                  | mm | 593 |