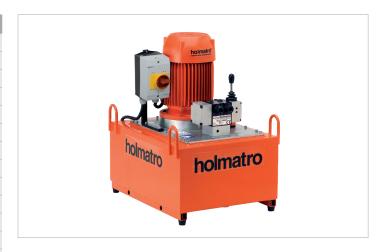

## **18 W 25 E** | Vari Pump

| Specifications                |         |                                    |
|-------------------------------|---------|------------------------------------|
| article number                |         | 100.152.067                        |
| model                         |         | 18 W 25 E                          |
| max. working pressure         | bar/Mpa | 720 / 72                           |
| short description             |         | Vari Pump                          |
| capacity oil tank (effective) | CC      | 25000                              |
| number of outputs             |         | 1                                  |
| number of stages              |         | 2                                  |
| first stage output / min.     | CC      | 5000                               |
| second stage output / min.    | CC      | 1800                               |
| first stage pressure range    | bar/Mpa | 0 - 200 / 0 - 20                   |
| second stage pressure range   | bar/Mpa | 200 - 720 / 20 - 72                |
| operator type                 |         | electric motor                     |
| engine                        |         | 400 VAC - 2.2 kW - 50<br>Hz - 3 Ph |
| speed                         | rpm     | 2850                               |
| weight, ready for use         | kg      | 96.0                               |
| dimensions (LxWxH)            | mm      | 500 x 380 x 676                    |