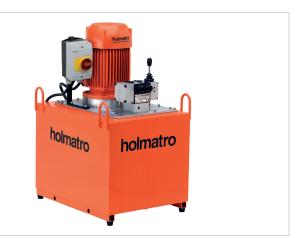

## 18 S 50 E | Vari Pump

| Specifications                |     |                                    |
|-------------------------------|-----|------------------------------------|
| article number                |     | 100.152.052                        |
| model                         |     | 18 S 50 E                          |
| max. working pressure         | psi | 10443                              |
| short description             |     | Vari Pump                          |
| capacity oil tank (effective) | OZ  | 1690.7                             |
| number of outputs             |     | 1                                  |
| number of stages              |     | 1                                  |
| first stage output / min.     | OZ  | 60.9                               |
| first stage pressure range    | psi | 0 - 10443                          |
| operator type                 |     | electric motor                     |
| engine                        |     | 400 VAC - 2.2 kW - 50<br>Hz - 3 Ph |
| speed                         | rpm | 2850                               |
| weight, ready for use         | lb  | 207.2                              |
| dimensions (LxWxH)            | in  | 19.7 x 15 x 26.6                   |