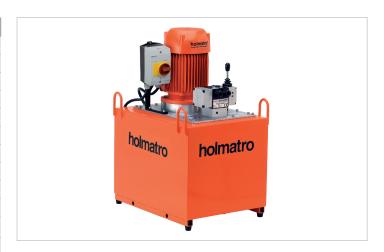

## **18 \$ 50 E** | Vari Pump

| Specifications                |         |                                    |
|-------------------------------|---------|------------------------------------|
| article number                |         | 100.152.052                        |
| model                         |         | 18 S 50 E                          |
| max. working pressure         | bar/Mpa | 720 / 72                           |
| short description             |         | Vari Pump                          |
| capacity oil tank (effective) | CC      | 50000                              |
| number of outputs             |         | 1                                  |
| number of stages              |         | 1                                  |
| first stage output / min.     | CC      | 1800                               |
| first stage pressure range    | bar/Mpa | 0 - 720 / 0 - 72                   |
| operator type                 |         | electric motor                     |
| engine                        |         | 400 VAC - 2.2 kW - 50<br>Hz - 3 Ph |
| speed                         | rpm     | 2850                               |
| weight, ready for use         | kg      | 94.0                               |
| dimensions (LxWxH)            | mm      | 500 x 380 x 676                    |