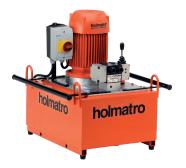

## 18 S 25 E | Vari Pump

| Specifications                |         |                                    |
|-------------------------------|---------|------------------------------------|
| article number                |         | 100.152.051                        |
| model                         |         | 18 S 25 E                          |
| max. working pressure         | bar/Mpa | 720 / 72                           |
| short description             |         | Vari Pump                          |
| capacity oil tank (effective) | CC      | 25000                              |
| number of outputs             |         | 1                                  |
| number of stages              |         | 1                                  |
| first stage output / min.     | CC      | 1800                               |
| first stage pressure range    | bar/Mpa | 0 - 720 / 0 - 72                   |
| operator type                 |         | electric motor                     |
| engine                        |         | 400 VAC - 2.2 kW - 50<br>Hz - 3 Ph |
| speed                         | rpm     | 2850                               |
| weight, ready for use         | kg      | 64.0                               |
| dimensions (LxWxH)            | mm      | 500 x 380 x 541                    |