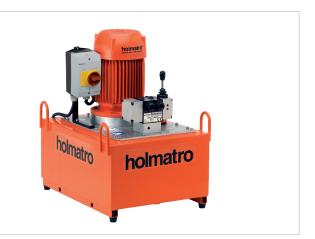

## 18 S 25 E | Vari Pump

| Specifications                |         |                                    |
|-------------------------------|---------|------------------------------------|
| article number                |         | 100.152.051                        |
| model                         |         | 18 S 25 E                          |
| max. working pressure         | bar/Mpa | 720 / 72                           |
| short description             |         | Vari Pump                          |
| capacity oil tank (effective) | CC      | 25000                              |
| number of outputs             |         | 1                                  |
| number of stages              |         | 1                                  |
| first stage output / min.     | CC      | 1800                               |
| first stage pressure range    | bar/Mpa | 0 - 720 / 0 - 72                   |
| operator type                 |         | electric motor                     |
| engine                        |         | 400 VAC - 2.2 kW - 50<br>Hz - 3 Ph |
| speed                         | rpm     | 2850                               |
| weight, ready for use         | kg      | 64.0                               |
| dimensions (LxWxH)            | mm      | 500 x 380 x 541                    |