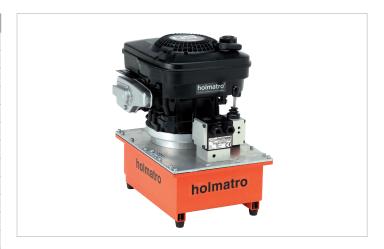

## 12W6P EU | Vari Pump

| Specifications                |         |                               |
|-------------------------------|---------|-------------------------------|
| article number                |         | 101.002.021                   |
| model                         |         | 12W6P EU                      |
| max. working pressure         | bar/Mpa | 720 / 72                      |
| short description             |         | Vari Pump                     |
| capacity oil tank (effective) | CC      | 6000                          |
| number of outputs             |         | 1                             |
| number of stages              |         | 2                             |
| first stage output / min.     | CC      | 3600                          |
| second stage output / min.    | CC      | 1300                          |
| first stage pressure range    | bar/Mpa | 0 - 200 / 0 - 20              |
| second stage pressure range   | bar/Mpa | 200 - 720 / 20 - 72           |
| operator type                 |         | petrol engine                 |
| engine                        |         | 4-stroke - 4.2 HP - 3.1<br>kW |
| weight, ready for use         | kg      | 37.0                          |
| dimensions (LxWxH)            | mm      | 470 x 346 x 472               |