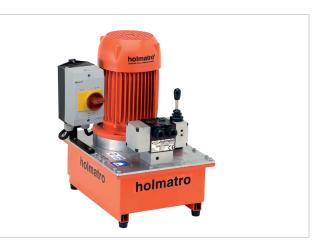

## **Technical specification sheet**

## 12 W 6 SD Vari Pump

| Specifications                |     |                                    |
|-------------------------------|-----|------------------------------------|
| article number                |     | 100.152.033                        |
| model                         |     | 12 W 6 SD                          |
| max. working pressure         | psi | 10443                              |
| short description             |     | Vari Pump                          |
| capacity oil tank (effective) | OZ  | 202.9                              |
| number of outputs             |     | 1                                  |
| number of stages              |     | 2                                  |
| first stage output / min.     | OZ  | 108.2                              |
| second stage output / min.    | OZ  | 40.6                               |
| first stage pressure range    | psi | 0 - 2901                           |
| second stage pressure range   | psi | 2901 - 10443                       |
| operator type                 |     | electric motor                     |
| engine                        |     | 230 VAC - 1.5 kW - 50<br>Hz - 1 Ph |
| speed                         | rpm | 2850                               |
| weight, ready for use         | lb  | 88.2                               |
| dimensions (LxWxH)            | in  | 15.7 x 11.8 x 17.4                 |