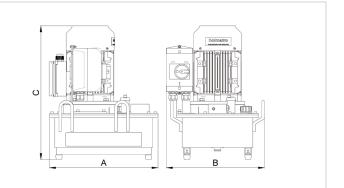

## 12 W 6 SD Vari Pump

| Specifications                |     |                                    |
|-------------------------------|-----|------------------------------------|
| article number                |     | 100.152.033                        |
| model                         |     | 12 W 6 SD                          |
| max. working pressure         | psi | 10443                              |
| short description             |     | Vari Pump                          |
| capacity oil tank (effective) | OZ  | 202.9                              |
| number of outputs             |     | 1                                  |
| number of stages              |     | 2                                  |
| first stage output / min.     | OZ  | 108.2                              |
| second stage output / min.    | OZ  | 40.6                               |
| first stage pressure range    | psi | 0 - 2901                           |
| second stage pressure range   | psi | 2901 - 10443                       |
| operator type                 |     | electric motor                     |
| engine                        |     | 230 VAC - 1.5 kW - 50<br>Hz - 1 Ph |
| speed                         | rpm | 2850                               |
| weight, ready for use         | lb  | 88.2                               |
| dimensions (LxWxH)            | in  | 15.7 x 11.8 x 17.4                 |