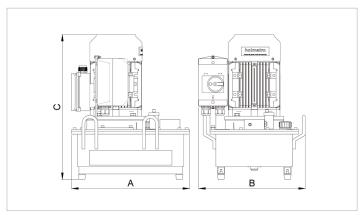

## 12 W 6 SD | Vari Pump

| Specifications                |         |                                    |
|-------------------------------|---------|------------------------------------|
| article number                |         | 100.152.033                        |
| model                         |         | 12 W 6 SD                          |
| max. working pressure         | bar/Mpa | 720 / 72                           |
| short description             |         | Vari Pump                          |
| capacity oil tank (effective) | CC      | 6000                               |
| number of outputs             |         | 1                                  |
| number of stages              |         | 2                                  |
| first stage output / min.     | CC      | 3200                               |
| second stage output / min.    | CC      | 1200                               |
| first stage pressure range    | bar/Mpa | 0 - 200 / 0 - 20                   |
| second stage pressure range   | bar/Mpa | 200 - 720 / 20 - 72                |
| operator type                 |         | electric motor                     |
| engine                        |         | 230 VAC - 1.5 kW - 50<br>Hz - 1 Ph |
| speed                         | rpm     | 2850                               |
| weight, ready for use         | kg      | 40.0                               |
| dimensions (LxWxH)            | mm      | 400 x 300 x 441                    |