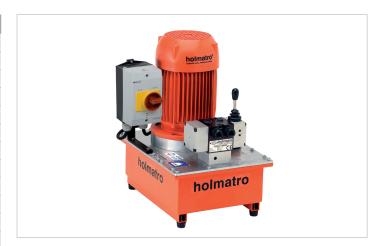

## 12 W 6 SD | Vari Pump

| Specifications                |         |                                    |
|-------------------------------|---------|------------------------------------|
| article number                |         | 100.152.033                        |
| model                         |         | 12 W 6 SD                          |
| max. working pressure         | bar/Mpa | 720 / 72                           |
| short description             |         | Vari Pump                          |
| capacity oil tank (effective) | CC      | 6000                               |
| number of outputs             |         | 1                                  |
| number of stages              |         | 2                                  |
| first stage output / min.     | CC      | 3200                               |
| second stage output / min.    | CC      | 1200                               |
| first stage pressure range    | bar/Mpa | 0 - 200 / 0 - 20                   |
| second stage pressure range   | bar/Mpa | 200 - 720 / 20 - 72                |
| operator type                 |         | electric motor                     |
| engine                        |         | 230 VAC - 1.5 kW - 50<br>Hz - 1 Ph |
| speed                         | rpm     | 2850                               |
| weight, ready for use         | kg      | 40.0                               |
| dimensions (LxWxH)            | mm      | 400 x 300 x 441                    |