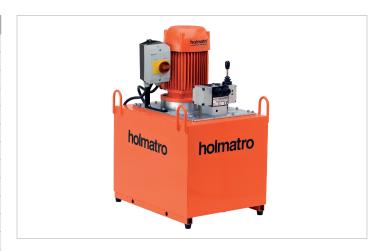

## **12 W 50 E** | Vari Pump

| Specifications                |     |                                    |
|-------------------------------|-----|------------------------------------|
| article number                |     | 100.152.065                        |
| model                         |     | 12 W 50 E                          |
| max. working pressure         | psi | 10443                              |
| short description             |     | Vari Pump                          |
| capacity oil tank (effective) | OZ  | 1690.7                             |
| number of outputs             |     | 1                                  |
| number of stages              |     | 2                                  |
| first stage output / min.     | OZ  | 108.2                              |
| second stage output / min.    | OZ  | 40.6                               |
| first stage pressure range    | psi | 0 - 2901                           |
| second stage pressure range   | psi | 2901 - 10443                       |
| operator type                 |     | electric motor                     |
| engine                        |     | 400 VAC - 1.5 kW - 50<br>Hz - 3 Ph |
| speed                         | rpm | 2850                               |
| weight, ready for use         | lb  | 207.2                              |
| dimensions (LxWxH)            | in  | 19.7 x 15 x 26.6                   |