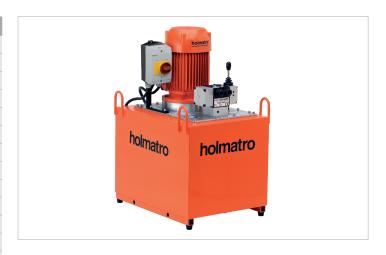

## **12 W 50 E** | Vari Pump

| Specifications                |         |                                    |
|-------------------------------|---------|------------------------------------|
| article number                |         | 100.152.065                        |
| model                         |         | 12 W 50 E                          |
| max. working pressure         | bar/Mpa | 720 / 72                           |
| short description             |         | Vari Pump                          |
| capacity oil tank (effective) | CC      | 50000                              |
| number of outputs             |         | 1                                  |
| number of stages              |         | 2                                  |
| first stage output / min.     | CC      | 3200                               |
| second stage output / min.    | CC      | 1200                               |
| first stage pressure range    | bar/Mpa | 0 - 200 / 0 - 20                   |
| second stage pressure range   | bar/Mpa | 200 - 720 / 20 - 72                |
| operator type                 |         | electric motor                     |
| engine                        |         | 400 VAC - 1.5 kW - 50<br>Hz - 3 Ph |
| speed                         | rpm     | 2850                               |
| weight, ready for use         | kg      | 94.0                               |
| dimensions (LxWxH)            | mm      | 500 x 380 x 676                    |