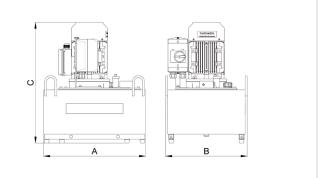

| Technical drawing dimensions |    |      |
|------------------------------|----|------|
| dimension A                  | in | 19.7 |
| dimension B                  | in | 15.7 |
| dimension C                  | in | 23.3 |