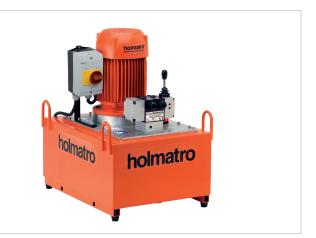

## 12 W 25 Q Vari Pump

| Specifications                |     |                                    |
|-------------------------------|-----|------------------------------------|
| article number                |     | 101.003.039                        |
| model                         |     | 12 W 25 Q                          |
| max. working pressure         | psi | 10443                              |
| short description             |     | Vari Pump                          |
| capacity oil tank (effective) | OZ  | 845.4                              |
| number of outputs             |     | 1                                  |
| number of stages              |     | 2                                  |
| first stage output / min.     | OZ  | 104.8                              |
| second stage output / min.    | OZ  | 37.2                               |
| first stage pressure range    | psi | 0 - 2901                           |
| second stage pressure range   | psi | 2901 - 10443                       |
| operator type                 |     | electric motor                     |
| engine                        |     | 110 VAC - 1.1 kW - 50<br>Hz - 1 Ph |
| speed                         | rpm | 3600                               |
| weight, ready for use         | lb  | 147.7                              |
| dimensions (AxBxC)            | in  | 19.7 x 15.7 x 23.3                 |