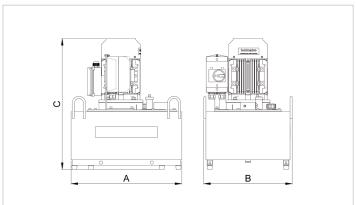

| Technical drawing dimensions |    |     |
|------------------------------|----|-----|
| dimension A                  | mm | 500 |
| dimension B                  | mm | 400 |
| dimension C                  | mm | 593 |