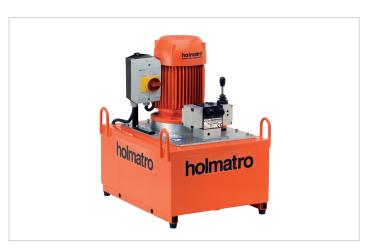

## **12 W 25 Q** | Vari Pump

| Specifications                |         |                                    |
|-------------------------------|---------|------------------------------------|
| article number                |         | 101.003.039                        |
| model                         |         | 12 W 25 Q                          |
| max. working pressure         | bar/Mpa | 720 / 72                           |
| short description             |         | Vari Pump                          |
| capacity oil tank (effective) | CC      | 25000                              |
| number of outputs             |         | 1                                  |
| number of stages              |         | 2                                  |
| first stage output / min.     | CC      | 3100                               |
| second stage output / min.    | CC      | 1100                               |
| first stage pressure range    | bar/Mpa | 0 - 200 / 0 - 20                   |
| second stage pressure range   | bar/Mpa | 200 - 720 / 20 - 72                |
| operator type                 |         | electric motor                     |
| engine                        |         | 110 VAC - 1.1 kW - 50<br>Hz - 1 Ph |
| speed                         | rpm     | 3600                               |
| weight, ready for use         | kg      | 67.0                               |
| dimensions (AxBxC)            | mm      | 500 x 400 x 593                    |