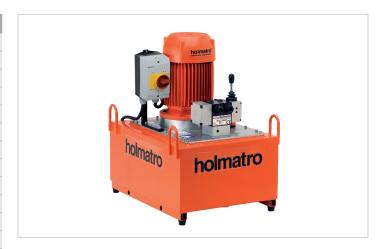

## 12 W 25 G | Vari Pump

| Specifications                |     |                                        |
|-------------------------------|-----|----------------------------------------|
| article number                |     | 101.003.028                            |
| model                         |     | 12 W 25 G                              |
| max. working pressure         | psi | 10443                                  |
| short description             |     | Vari Pump                              |
| capacity oil tank (effective) | OZ  | 845.4                                  |
| number of outputs             |     | 1                                      |
| number of stages              |     | 2                                      |
| first stage output / min.     | OZ  | 104.8                                  |
| second stage output / min.    | OZ  | 37.2                                   |
| first stage pressure range    | psi | 0 - 2901                               |
| second stage pressure range   | psi | 2901 - 10443                           |
| operator type                 |     | electric motor                         |
| engine                        |     | 110-120 VAC - 1.5 kW -<br>60 Hz - 1 Ph |
| speed                         | rpm | 3600                                   |
| weight, ready for use         | lb  | 147.7                                  |
| dimensions (AxBxC)            | in  | 19.7 x 15.7 x 23.3                     |