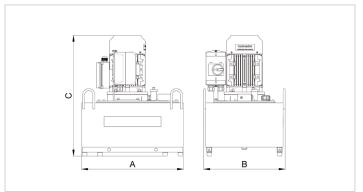

| Technical drawing dimensions |    |      |
|------------------------------|----|------|
| dimension A                  | in | 19.7 |
| dimension B                  | in | 15.7 |
| dimension C                  | in | 23.3 |