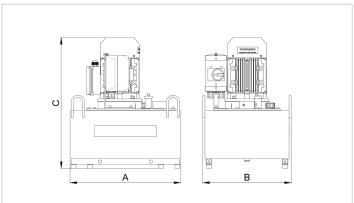

| Technical drawing dimensions |    |     |
|------------------------------|----|-----|
| dimension A                  | mm | 500 |
| dimension B                  | mm | 400 |
| dimension C                  | mm | 593 |