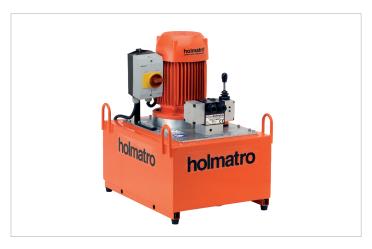

## **12 W 25 G** | Vari Pump

| Specifications                |         |                                        |
|-------------------------------|---------|----------------------------------------|
| article number                |         | 101.003.028                            |
| model                         |         | 12 W 25 G                              |
| max. working pressure         | bar/Mpa | 720 / 72                               |
| short description             |         | Vari Pump                              |
| capacity oil tank (effective) | CC      | 25000                                  |
| number of outputs             |         | 1                                      |
| number of stages              |         | 2                                      |
| first stage output / min.     | CC      | 3100                                   |
| second stage output / min.    | CC      | 1100                                   |
| first stage pressure range    | bar/Mpa | 0 - 200 / 0 - 20                       |
| second stage pressure range   | bar/Mpa | 200 - 720 / 20 - 72                    |
| operator type                 |         | electric motor                         |
| engine                        |         | 110-120 VAC - 1.5 kW -<br>60 Hz - 1 Ph |
| speed                         | rpm     | 3600                                   |
| weight, ready for use         | kg      | 67.0                                   |
| dimensions (AxBxC)            | mm      | 500 x 400 x 593                        |