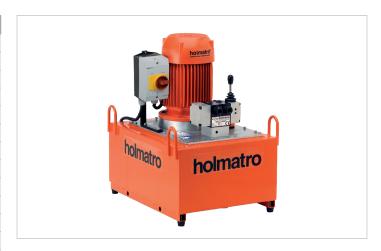

## **12 W 25 E** | Vari Pump

| Specifications                |     |                                    |
|-------------------------------|-----|------------------------------------|
| article number                |     | 100.152.064                        |
| model                         |     | 12 W 25 E                          |
| max. working pressure         | psi | 10443                              |
| short description             |     | Vari Pump                          |
| capacity oil tank (effective) | OZ  | 845.4                              |
| number of outputs             |     | 1                                  |
| number of stages              |     | 2                                  |
| first stage output / min.     | OZ  | 108.2                              |
| second stage output / min.    | OZ  | 40.6                               |
| first stage pressure range    | psi | 0 - 2901                           |
| second stage pressure range   | psi | 2901 - 10443                       |
| operator type                 |     | electric motor                     |
| engine                        |     | 400 VAC - 1.5 kW - 50<br>Hz - 3 Ph |
| speed                         | rpm | 2850                               |
| weight, ready for use         | lb  | 141.1                              |
| dimensions (LxWxH)            | in  | 19.7 x 15 x 21.3                   |