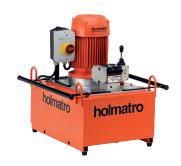

## 12 W 25 D | Vari Pump

| Specifications                |     |                                    |
|-------------------------------|-----|------------------------------------|
| article number                |     | 100.152.035                        |
| model                         |     | 12 W 25 D                          |
| max. working pressure         | psi | 10443                              |
| short description             |     | Vari Pump                          |
| capacity oil tank (effective) | OZ  | 845.4                              |
| number of outputs             |     | 1                                  |
| number of stages              |     | 2                                  |
| first stage output / min.     | OZ  | 108.2                              |
| second stage output / min.    | OZ  | 40.6                               |
| first stage pressure range    | psi | 0 - 2901                           |
| second stage pressure range   | psi | 2901 - 10443                       |
| operator type                 |     | electric motor                     |
| engine                        |     | 230 VAC - 1.5 kW - 50<br>Hz - 1 Ph |
| speed                         | rpm | 2850                               |
| weight, ready for use         | lb  | 147.7                              |
| dimensions (LxWxH)            | in  | 19.7 x 15 x 21.3                   |