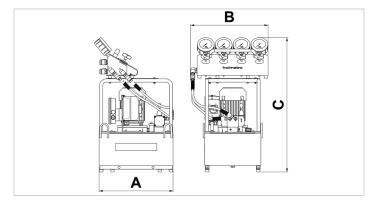

| Technical drawing dimensions |    |      |
|------------------------------|----|------|
| dimension A                  | in | 19.7 |
| dimension B                  | in | 20.7 |
| dimension C                  | in | 35.8 |