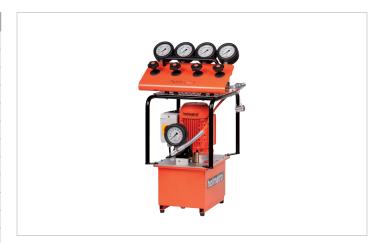

## 12 W 25 D + HMD 4 C | Vari Pump

| Specifications                |     |                                    |
|-------------------------------|-----|------------------------------------|
| article number                |     | 170.152.063                        |
| model                         |     | 12 W 25 D + HMD 4 C                |
| max. working pressure         | psi | 7977                               |
| short description             |     | Vari Pump                          |
| capacity oil tank (effective) | oz  | 1690.7                             |
| number of outputs             |     | 4                                  |
| number of stages              |     | 2                                  |
| first stage output / min.     | OZ  | 108.2                              |
| second stage output / min.    | OZ  | 40.6                               |
| first stage pressure range    | psi | 0 - 2901                           |
| second stage pressure range   | psi | 2901 - 7977                        |
| operator type                 |     | electric motor                     |
| engine                        |     | 230 VAC - 1.5 kW - 50<br>Hz - 1 Ph |
| speed                         | rpm | 2850                               |
| weight, ready for use         | lb  | 253.5                              |