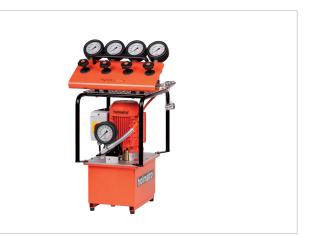

## 12 W 25 D + HMD 4 C Vari Pump

| Specifications                |         |                                    |
|-------------------------------|---------|------------------------------------|
| article number                |         | 170.152.063                        |
| model                         |         | 12 W 25 D + HMD 4 C                |
| max. working pressure         | bar/Mpa | 550 / 55                           |
| short description             |         | Vari Pump                          |
| capacity oil tank (effective) | CC      | 50000                              |
| number of outputs             |         | 4                                  |
| number of stages              |         | 2                                  |
| first stage output / min.     | CC      | 3200                               |
| second stage output / min.    | CC      | 1200                               |
| first stage pressure range    | bar/Mpa | 0 - 200 / 0 - 20                   |
| second stage pressure range   | bar/Mpa | 200 - 550 / 20 - 55                |
| operator type                 |         | electric motor                     |
| engine                        |         | 230 VAC - 1.5 kW - 50<br>Hz - 1 Ph |
| speed                         | rpm     | 2850                               |
| weight, ready for use         | kg      | 115.0                              |