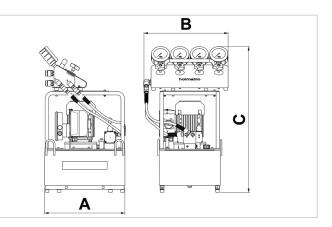

| Technical drawing dimensions |  |
|------------------------------|--|
|------------------------------|--|

| dimension A | mm | 500 |
|-------------|----|-----|
| dimension B | mm | 525 |
| dimension C | mm | 910 |