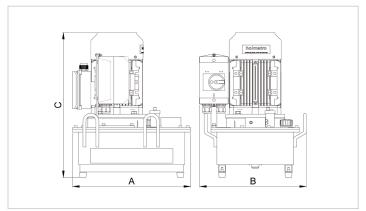

| Technical drawing dimensions |    |     |
|------------------------------|----|-----|
| dimension A                  | mm | 400 |
| dimension B                  | mm | 362 |
| dimension C                  | mm | 493 |