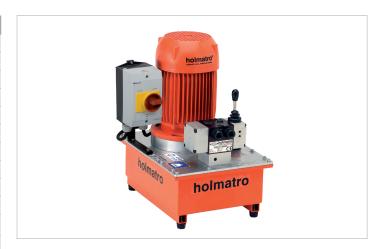

## 12 W 06 Q | Vari Pump

| Specifications                |         |                                    |
|-------------------------------|---------|------------------------------------|
| article number                |         | 101.003.038                        |
| model                         |         | 12 W 06 Q                          |
| max. working pressure         | bar/Mpa | 720 / 72                           |
| short description             |         | Vari Pump                          |
| capacity oil tank (effective) | CC      | 6000                               |
| number of outputs             |         | 1                                  |
| number of stages              |         | 1                                  |
| first stage output / min.     | CC      | 600                                |
| first stage pressure range    | bar/Mpa | 0 - 720 / 0 - 72                   |
| operator type                 |         | electric motor                     |
| engine                        |         | 110 VAC - 1.1 kW - 50<br>Hz - 1 Ph |
| speed                         | rpm     | 3600                               |
| weight, ready for use         | kg      | 36.0                               |
| dimensions (AxBxC)            | mm      | 400 x 362 x 493                    |