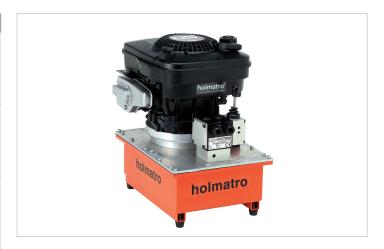

## 12 W 06 P NA | Vari Pump

| Specifications                |         |                            |
|-------------------------------|---------|----------------------------|
| article number                |         | 101.002.026                |
| model                         |         | 12 W 06 P NA               |
| max. working pressure         | bar/Mpa | 720 / 72                   |
| short description             |         | Vari Pump                  |
| capacity oil tank (effective) | CC      | 6000                       |
| number of outputs             |         | 1                          |
| number of stages              |         | 2                          |
| first stage output / min.     | CC      | 3600                       |
| second stage output / min.    | CC      | 1300                       |
| first stage pressure range    | bar/Mpa | 0 - 200 / 0 - 20           |
| second stage pressure range   | bar/Mpa | 200 - 720 / 20 - 72        |
| operator type                 |         | petrol engine              |
| engine                        |         | 4-stroke - 4.2 HP - 3.1 kW |
| weight, ready for use         | kg      | 37.0                       |
| dimensions (LxWxH)            | mm      | 530 x 370 x 464            |