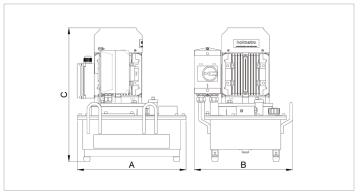

| Technical drawing dimensions |    |      |
|------------------------------|----|------|
| dimension A                  | in | 15.7 |
| dimension B                  | in | 14.3 |
| dimension C                  | in | 19.4 |