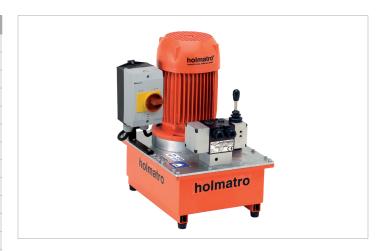

## 12 W 06 G | Vari Pump

| Specifications                |     |                                     |
|-------------------------------|-----|-------------------------------------|
| article number                |     | 101.003.027                         |
| model                         |     | 12 W 06 G                           |
| max. working pressure         | psi | 10443                               |
| short description             |     | Vari Pump                           |
| capacity oil tank (effective) | OZ  | 202.9                               |
| number of outputs             |     | 1                                   |
| number of stages              |     | 2                                   |
| first stage output / min.     | OZ  | 104.8                               |
| second stage output / min.    | OZ  | 37.2                                |
| first stage pressure range    | psi | 0 - 2901                            |
| second stage pressure range   | psi | 2901 - 10443                        |
| operator type                 |     | electric motor                      |
| engine                        |     | 110-120 VAC - 1.5 kW - 60 Hz - 1 Ph |
| speed                         | rpm | 3600                                |
| weight, ready for use         | lb  | 88.2                                |
| dimensions (AxBxC)            | in  | 15.7 x 14.3 x 19.4                  |