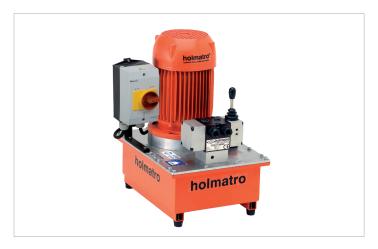

## 12 W 06 G | Vari Pump

| Specifications                |         |                                        |
|-------------------------------|---------|----------------------------------------|
| article number                |         | 101.003.027                            |
| model                         |         | 12 W 06 G                              |
| max. working pressure         | bar/Mpa | 720 / 72                               |
| short description             |         | Vari Pump                              |
| capacity oil tank (effective) | CC      | 6000                                   |
| number of outputs             |         | 1                                      |
| number of stages              |         | 2                                      |
| first stage output / min.     | CC      | 3100                                   |
| second stage output / min.    | CC      | 1100                                   |
| first stage pressure range    | bar/Mpa | 0 - 200 / 0 - 20                       |
| second stage pressure range   | bar/Mpa | 200 - 720 / 20 - 72                    |
| operator type                 |         | electric motor                         |
| engine                        |         | 110-120 VAC - 1.5 kW -<br>60 Hz - 1 Ph |
| speed                         | rpm     | 3600                                   |
| weight, ready for use         | kg      | 40.0                                   |
| dimensions (AxBxC)            | mm      | 400 x 362 x 493                        |
|                               |         |                                        |