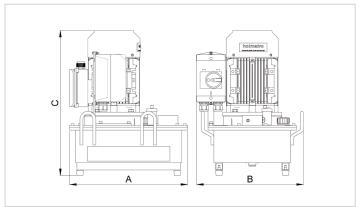

| Technical drawing dimensions |    |     |
|------------------------------|----|-----|
| dimension A                  | mm | 400 |
| dimension B                  | mm | 362 |
| dimension C                  | mm | 493 |