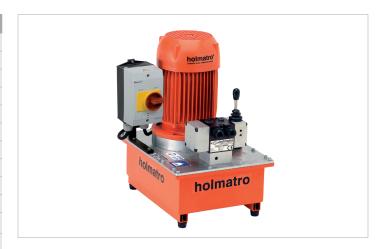

## 12 S 6 SE | Vari Pump

| Specifications                |     |                                    |
|-------------------------------|-----|------------------------------------|
| article number                |     | 100.152.046                        |
| model                         |     | 12 S 6 SE                          |
| max. working pressure         | psi | 10443                              |
| short description             |     | Vari Pump                          |
| capacity oil tank (effective) | OZ  | 202.9                              |
| number of outputs             |     | 1                                  |
| number of stages              |     | 1                                  |
| first stage output / min.     | OZ  | 40.6                               |
| first stage pressure range    | psi | 0 - 10443                          |
| operator type                 |     | electric motor                     |
| engine                        |     | 400 VAC - 1.5 kW - 50<br>Hz - 3 Ph |
| speed                         | rpm | 2850                               |
| weight, ready for use         | lb  | 77.2                               |
| dimensions (LxWxH)            | in  | 15.7 x 11.8 x 17.4                 |