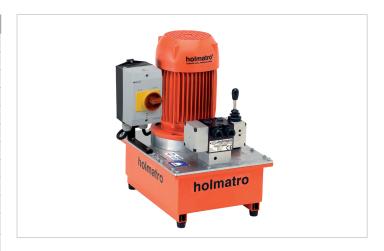

## 12 S 6 SE | Vari Pump

| Specifications                |         |                                    |
|-------------------------------|---------|------------------------------------|
| article number                |         | 100.152.046                        |
| model                         |         | 12 S 6 SE                          |
| max. working pressure         | bar/Mpa | 720 / 72                           |
| short description             |         | Vari Pump                          |
| capacity oil tank (effective) | CC      | 6000                               |
| number of outputs             |         | 1                                  |
| number of stages              |         | 1                                  |
| first stage output / min.     | CC      | 1200                               |
| first stage pressure range    | bar/Mpa | 0 - 720 / 0 - 72                   |
| operator type                 |         | electric motor                     |
| engine                        |         | 400 VAC - 1.5 kW - 50<br>Hz - 3 Ph |
| speed                         | rpm     | 2850                               |
| weight, ready for use         | kg      | 35.0                               |
| dimensions (LxWxH)            | mm      | 400 x 300 x 441                    |