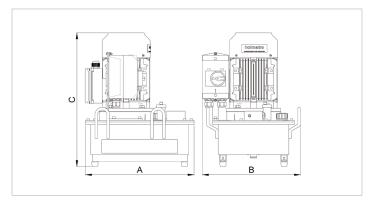

## 12 S 6 SD | Vari Pump

| Specifications                |     |                                    |
|-------------------------------|-----|------------------------------------|
| article number                |     | 100.152.020                        |
| model                         |     | 12 S 6 SD                          |
| max. working pressure         | psi | 10443                              |
| short description             |     | Vari Pump                          |
| capacity oil tank (effective) | OZ  | 202.9                              |
| number of outputs             |     | 1                                  |
| number of stages              |     | 1                                  |
| first stage output / min.     | OZ  | 40.6                               |
| first stage pressure range    | psi | 0 - 10443                          |
| operator type                 |     | electric motor                     |
| engine                        |     | 230 VAC - 1.5 kW - 50<br>Hz - 1 Ph |
| speed                         | rpm | 2850                               |
| weight, ready for use         | lb  | 83.8                               |
| dimensions (LxWxH)            | in  | 15.7 x 11.8 x 17.4                 |