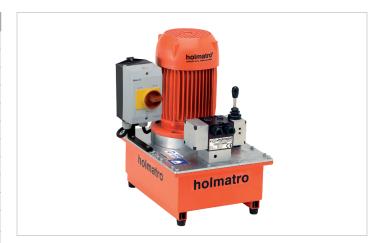

## 12 S 6 SD | Vari Pump

| Specifications                |     |                                    |
|-------------------------------|-----|------------------------------------|
| article number                |     | 100.152.020                        |
| model                         |     | 12 S 6 SD                          |
| max. working pressure         | psi | 10443                              |
| short description             |     | Vari Pump                          |
| capacity oil tank (effective) | OZ  | 202.9                              |
| number of outputs             |     | 1                                  |
| number of stages              |     | 1                                  |
| first stage output / min.     | OZ  | 40.6                               |
| first stage pressure range    | psi | 0 - 10443                          |
| operator type                 |     | electric motor                     |
| engine                        |     | 230 VAC - 1.5 kW - 50<br>Hz - 1 Ph |
| speed                         | rpm | 2850                               |
| weight, ready for use         | lb  | 83.8                               |
| dimensions (LxWxH)            | in  | 15.7 x 11.8 x 17.4                 |