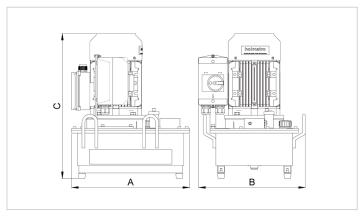

## 12 S 6 SD | Vari Pump

| Specifications                |         |                                    |
|-------------------------------|---------|------------------------------------|
| article number                |         | 100.152.020                        |
| model                         |         | 12 S 6 SD                          |
| max. working pressure         | bar/Mpa | 720 / 72                           |
| short description             |         | Vari Pump                          |
| capacity oil tank (effective) | CC      | 6000                               |
| number of outputs             |         | 1                                  |
| number of stages              |         | 1                                  |
| first stage output / min.     | CC      | 1200                               |
| first stage pressure range    | bar/Mpa | 0 - 720 / 0 - 72                   |
| operator type                 |         | electric motor                     |
| engine                        |         | 230 VAC - 1.5 kW - 50<br>Hz - 1 Ph |
| speed                         | rpm     | 2850                               |
| weight, ready for use         | kg      | 38.0                               |
| dimensions (LxWxH)            | mm      | 400 x 300 x 441                    |