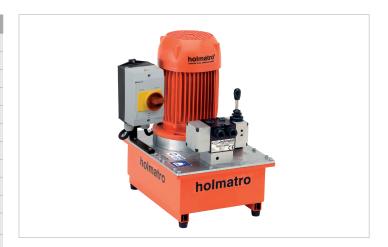

## 12 S 6 SD | Vari Pump

| Specifications                |         |                                    |
|-------------------------------|---------|------------------------------------|
| article number                |         | 100.152.020                        |
| model                         |         | 12 S 6 SD                          |
| max. working pressure         | bar/Mpa | 720 / 72                           |
| short description             |         | Vari Pump                          |
| capacity oil tank (effective) | CC      | 6000                               |
| number of outputs             |         | 1                                  |
| number of stages              |         | 1                                  |
| first stage output / min.     | CC      | 1200                               |
| first stage pressure range    | bar/Mpa | 0 - 720 / 0 - 72                   |
| operator type                 |         | electric motor                     |
| engine                        |         | 230 VAC - 1.5 kW - 50<br>Hz - 1 Ph |
| speed                         | rpm     | 2850                               |
| weight, ready for use         | kg      | 38.0                               |
| dimensions (LxWxH)            | mm      | 400 x 300 x 441                    |