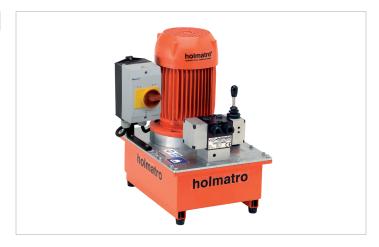

## **12 \$ 12 Q** | Vari pump

| Specifications                |     |                                    |
|-------------------------------|-----|------------------------------------|
| article number                |     | 101.003.037                        |
| model                         |     | 12 S 12 Q                          |
| max. working pressure         | psi | 10443                              |
| short description             |     | Vari pump                          |
| capacity oil tank (effective) | OZ  | 405.8                              |
| number of outputs             |     | 1                                  |
| number of stages              |     | 1                                  |
| first stage output / min.     | OZ  | 37.2                               |
| first stage pressure range    | psi | 0 - 10443                          |
| operator type                 |     | electric motor                     |
| engine                        |     | 110 VAC - 1.1 kW - 50<br>Hz - 1 Ph |
| speed                         | rpm | 3600                               |
| weight, ready for use         | lb  | 101.4                              |
| dimensions (AxBxC)            | in  | 15.7 x 15.9 x 23.3                 |