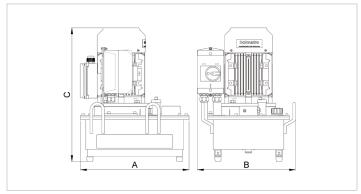

| Technical drawing dimensions |    |      |
|------------------------------|----|------|
| dimension A                  | in | 15.7 |
| dimension B                  | in | 15.9 |
| dimension C                  | in | 23.3 |