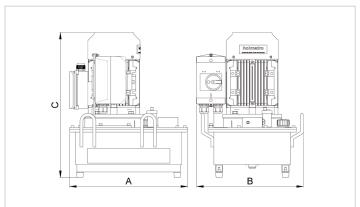

| Technical drawing dimensions |    |     |
|------------------------------|----|-----|
| dimension A                  | mm | 400 |
| dimension B                  | mm | 403 |
| dimension C                  | mm | 593 |