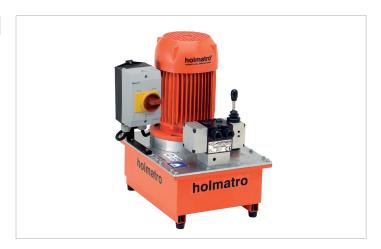

## **12 \$ 12 Q** | Vari pump

| Specifications                |         |                                    |
|-------------------------------|---------|------------------------------------|
| article number                |         | 101.003.037                        |
| model                         |         | 12 S 12 Q                          |
| max. working pressure         | bar/Mpa | 720 / 72                           |
| short description             |         | Vari pump                          |
| capacity oil tank (effective) | CC      | 12000                              |
| number of outputs             |         | 1                                  |
| number of stages              |         | 1                                  |
| first stage output / min.     | CC      | 1100                               |
| first stage pressure range    | bar/Mpa | 0 - 720 / 0 - 72                   |
| operator type                 |         | electric motor                     |
| engine                        |         | 110 VAC - 1.1 kW - 50<br>Hz - 1 Ph |
| speed                         | rpm     | 3600                               |
| weight, ready for use         | kg      | 46.0                               |
| dimensions (AxBxC)            | mm      | 400 x 403 x 593                    |