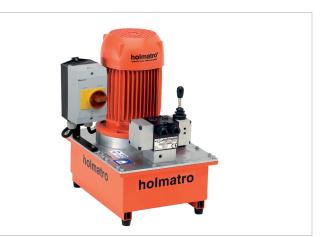

## **Technical specification sheet**

## 12 S 12 G

| Specifications                |     |                                        |
|-------------------------------|-----|----------------------------------------|
| article number                |     | 101.003.029                            |
| model                         |     | 12 S 12 G                              |
| max. working pressure         | psi | 10443                                  |
| capacity oil tank (effective) | OZ  | 405.8                                  |
| number of outputs             |     | 1                                      |
| number of stages              |     | 1                                      |
| first stage output / min.     | OZ  | 37.2                                   |
| first stage pressure range    | psi | 0 - 10443                              |
| operator type                 |     | electric motor                         |
| engine                        |     | 110-120 VAC - 1.5 kW -<br>60 Hz - 1 Ph |
| speed                         | rpm | 3600                                   |
| weight, ready for use         | lb  | 101.4                                  |
| dimensions (AxBxC)            | in  | 15.7 x 15.9 x 23.3                     |