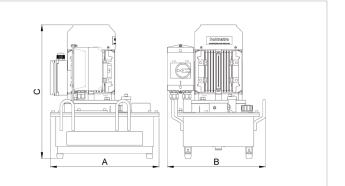

| Technical drawing dimensions |    |      |
|------------------------------|----|------|
| dimension A                  | in | 15.7 |
| dimension B                  | in | 15.9 |
| dimension C                  | in | 23.3 |