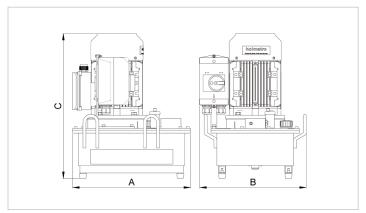

| Technical drawing dimensions |    |     |
|------------------------------|----|-----|
| dimension A                  | mm | 400 |
| dimension B                  | mm | 403 |
| dimension C                  | mm | 593 |