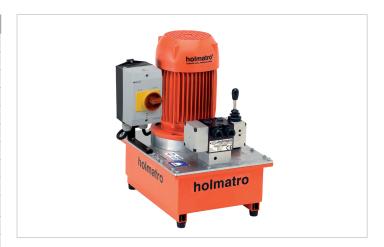

## 12 S 12 G |

| Specifications                |         |                                        |
|-------------------------------|---------|----------------------------------------|
| article number                |         | 101.003.029                            |
| model                         |         | 12 S 12 G                              |
| max. working pressure         | bar/Mpa | 720 / 72                               |
| capacity oil tank (effective) | CC      | 12000                                  |
| number of outputs             |         | 1                                      |
| number of stages              |         | 1                                      |
| first stage output / min.     | CC      | 1100                                   |
| first stage pressure range    | bar/Mpa | 0 - 720 / 0 - 72                       |
| operator type                 |         | electric motor                         |
| engine                        |         | 110-120 VAC - 1.5 kW -<br>60 Hz - 1 Ph |
| speed                         | rpm     | 3600                                   |
| weight, ready for use         | kg      | 46.0                                   |
| dimensions (AxBxC)            | mm      | 400 x 403 x 593                        |