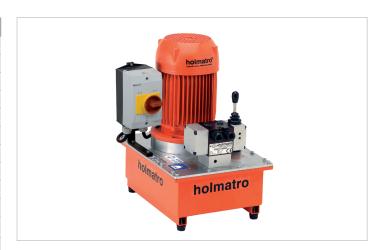

## **12 S 12 E** | Vari Pump

| Specifications                |         |                                    |
|-------------------------------|---------|------------------------------------|
| article number                |         | 100.152.047                        |
| model                         |         | 12 S 12 E                          |
| max. working pressure         | bar/Mpa | 720 / 72                           |
| short description             |         | Vari Pump                          |
| capacity oil tank (effective) | CC      | 12000                              |
| number of outputs             |         | 1                                  |
| number of stages              |         | 1                                  |
| first stage output / min.     | CC      | 1200                               |
| first stage pressure range    | bar/Mpa | 0 - 720 / 0 - 72                   |
| operator type                 |         | electric motor                     |
| engine                        |         | 400 VAC - 1.5 kW - 50<br>Hz - 3 Ph |
| speed                         | rpm     | 2850                               |
| weight, ready for use         | kg      | 43.0                               |
| dimensions (LxWxH)            | mm      | 400 x 300 x 541                    |