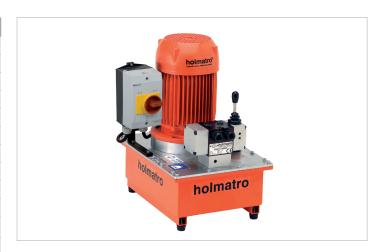

## **12 \$ 12 D** | Vari Pump

| Specifications                |         |                                    |
|-------------------------------|---------|------------------------------------|
| article number                |         | 100.152.021                        |
| model                         |         | 12 S 12 D                          |
| max. working pressure         | bar/Mpa | 720 / 72                           |
| short description             |         | Vari Pump                          |
| capacity oil tank (effective) | CC      | 12000                              |
| number of outputs             |         | 1                                  |
| number of stages              |         | 1                                  |
| first stage output / min.     | CC      | 1200                               |
| first stage pressure range    | bar/Mpa | 0 - 720 / 0 - 72                   |
| operator type                 |         | electric motor                     |
| engine                        |         | 230 VAC - 1.5 kW - 50<br>Hz - 1 Ph |
| speed                         | rpm     | 2850                               |
| weight, ready for use         | kg      | 46.0                               |
| dimensions (LxWxH)            | mm      | 400 x 3200 x 541                   |

| Required Accessories                  |             |  |
|---------------------------------------|-------------|--|
| Control Valve - Single Acting - M 311 | 100.181.311 |  |
| Control Valve - Double Acting - M 322 | 100.181.322 |  |