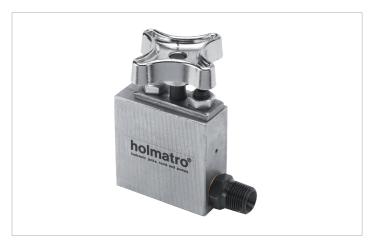

## A 110 Load Security Valve

| Specifications    |                     |
|-------------------|---------------------|
| article number    | 100.181.110         |
| model             | A 110               |
| short description | Load Security Valve |